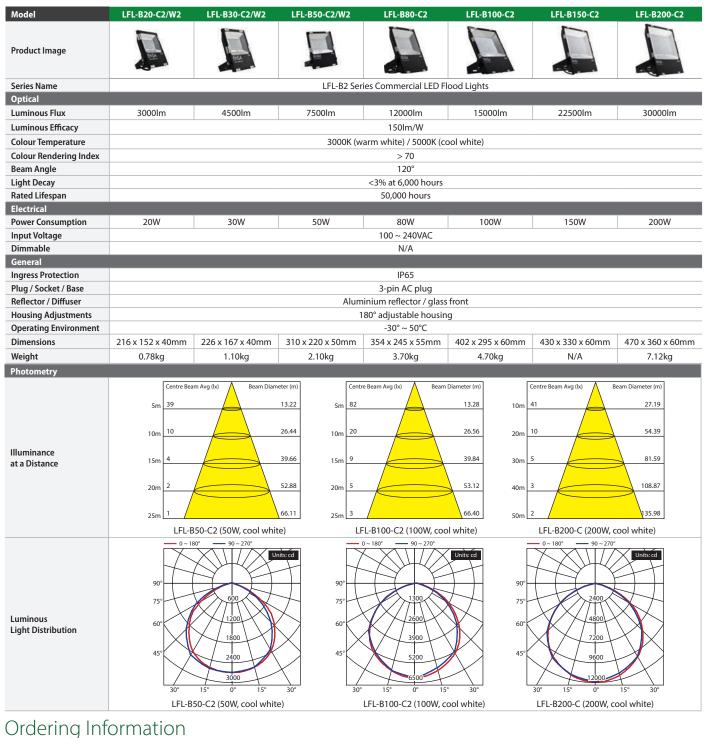

## LFL-B2 Series: High performance floods in 20W, 30W, 50W, 80W, 100W, 150W & 200W models

The ENSA<sup>™</sup> LFL-B2 series of high-power LED flood lights delivers exceptional lighting performance in a robust, weather resistant package. Available in 20W, 30W, 50W, 80W, 100W, 150W and 200W models with a wide 120° beam angle.

- High luminous efficacy LED flood lighting (150lm/W)
- Available in 3000K warm & 5000K cool white colour temp.
- Wide 120° beam angle, ideal for general purpose lighting
- High performance Lumiled LEDs & Mean Well driver
- IP65 weather resistant, suitable for outdoor applications
- 180° adjustable two-point fastened mounting bracket

## Series Specifications

| Туре                                            |   | Series | Wattage           |   | Colour Temperature                | Series     |
|-------------------------------------------------|---|--------|-------------------|---|-----------------------------------|------------|
| LFL                                             | - | В      | 20~200 (20W~200W) | - | C (Cool white)<br>W (Warm white*) | 2 Series 2 |
| LFL-B100-C2: 100W LED Flood Light in Cool White |   |        |                   |   |                                   |            |